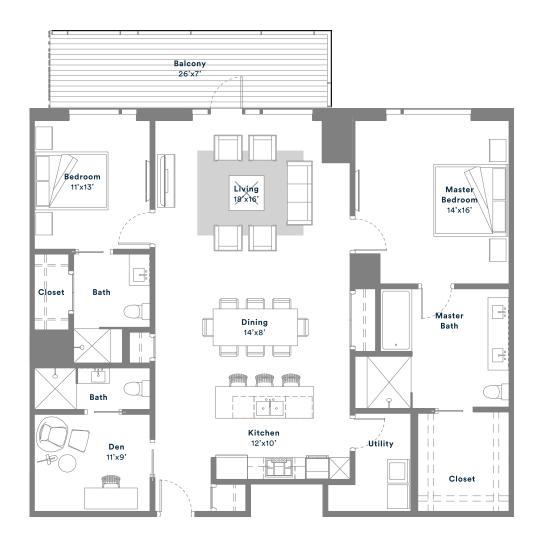

16'

1'\_2'\_4'\_\_\_8'

BEDROOMS 2 + DEN BATHROOMS

> INTERIOR 1743 sq. ft

BALCONY 182 sq. ft

LEVELS 12-20 & 22-31

For more information please call 512.476.7010 or visit www.70Rainey.com

Floor plans are not to scale, dementions are approximate, and may vary from the descrption of th unit in the condominium decalration. Materials are based on a photographic representation an are illustrative. You should review the actual materials at the sales office prior to making your finish selections. Furnishings shown in the photographs are not included. Certain images are based on photos or digital representations and have been artificially assembled and/or retouched. Views may change based on develomment or other factors.