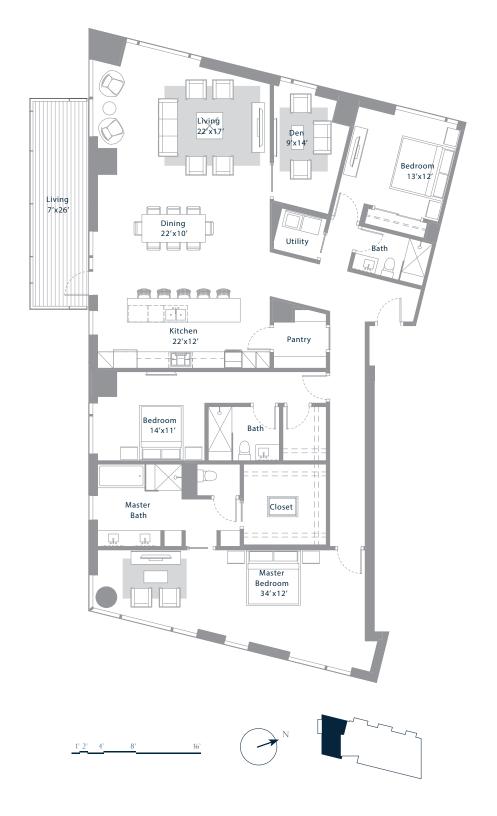

## E2 RESIDENCE

BEDROOMS 3+DEN

BATHROOMS 3

INTERIOR 2851 sq. ft

BALCONY 199 sq. ft

LEVELS 23-31

For more information please call 512.476.7010 or visit www.70Rainey.com

Floor plans are not to scale, dementions are approximate, and may vary from the description of the unit in the condominium decalration. Materials are based on a photographic representation an are illustrative. You should review the actual materials at the sales office prior to making your finish selections. Furnishings shown in the photographs are not included. Certain images are based on photos or digital representations and have been artificially assembled and/or retouched. Views may change based on development or other factors.