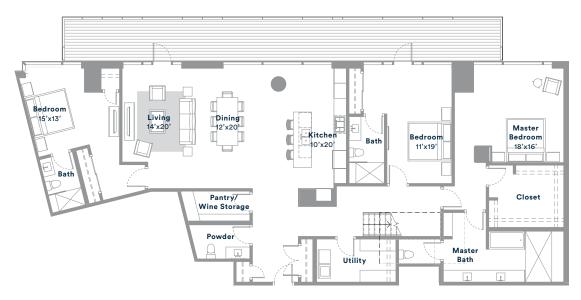

## PH6

3 BEDS + 1 DEN

3 FULL BATHS · 2 HALF BATHS

3367 SQ. FT · LEVEL 33-34

For more information please call 512·476·7010 or visit 70Rainey.com

Floor plans are not to scale, dimensions are approximate, and may vary from the description of the unit in the condominium declaration. Materials are based on a photographic representation and are illustrative. You should review the actual materials at the sales office prior to making your finish selections. Furnishings shown in the photographs are not included. Certain images are based on photos or digital representations and have been artistically assembled and/or retouched. Views may change based on development or other factors.