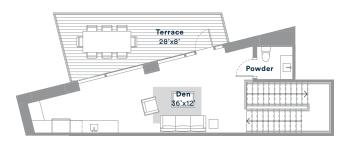

## PH6

3 BEDS + 1 DEN

3 FULL BATHS · 2 HALF BATHS

3367 SQ. FT · LEVEL 33-34

For more information please call 512·476·7010 or visit 70Rainey.com

Floor plans are not to scale, dimensions are approximate, and may vary from the description of the unit in the condominium declaration. Materials are based on a photographic representation and are illustrative. You should review the actual materials at the sales office prior to making your finish selections. Furnishings shown in the photographs are not included. Certain images are based on photos or digital representations and have been artistically assembled and/or retouched. Views may change based on development or other factors.