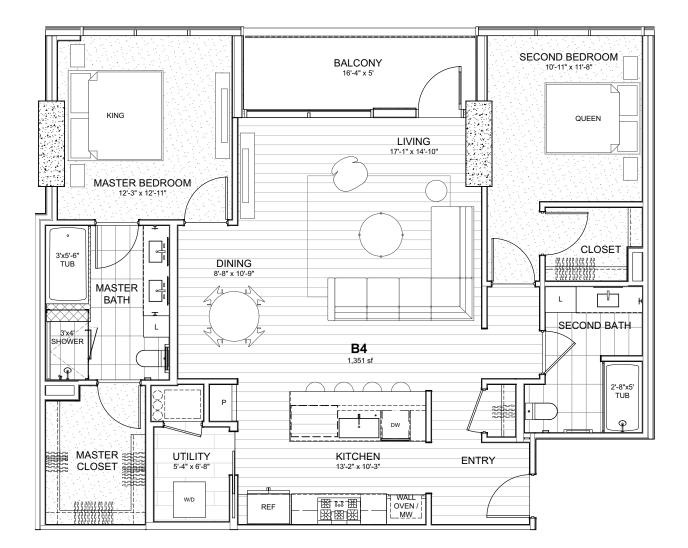

**B4** 

2 BEDROOM 2 BATHROOM

INTERIOR: 1,351 SF BALCONY: 84 SF TOTAL: 1,435 SF

FOR MORE INFORMATION, VISIT INDEPENDENTAUSTIN.COM

to change. All dimensions and areas are approximate and may vary from the final as-built conditions and actual square footage of the unit, and from the description and definition of the "unit" set forth in the Realidential Decention of Condomium Regime for The Independent Condominums, recorded as Document No. 2017/20237 in the Official Public Records of Travis Courty, Texas, as anended from time to time (the "Residential Declaration"). Please review the Realidential Declaration to determine the actual boundaries and dimensions of the unit, which shall control over this floor plan. It is understood and agreed that selfer is not building the unit to the precise specifications or designs of this floor plan. Additionally, the unit is being soid unfurnished and will not contain the terms shown on this floor plan.

wn are not in any particular scale and are subjec

**TIER 3 (LEVELS 35-51)**