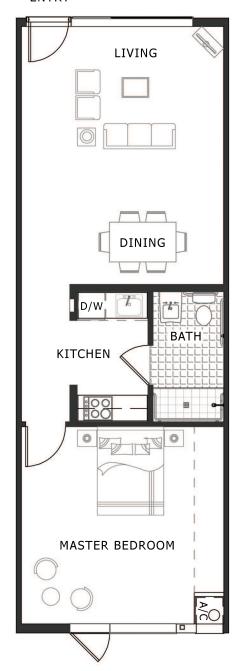

## Live / Work

Typical Unit: #101, #102,#103, #104 and #105

## **ENTRY**

FIRST FLOOR - LOBBY LEVEL

One Bedroom / One Bath

± 745 Interior Sq Ft ± 745 Total Sq Ft

Expansive glass entry wall overlooking covered atrium area or pool area. Oversized rooms for flexible space planning. Operable casement windows.