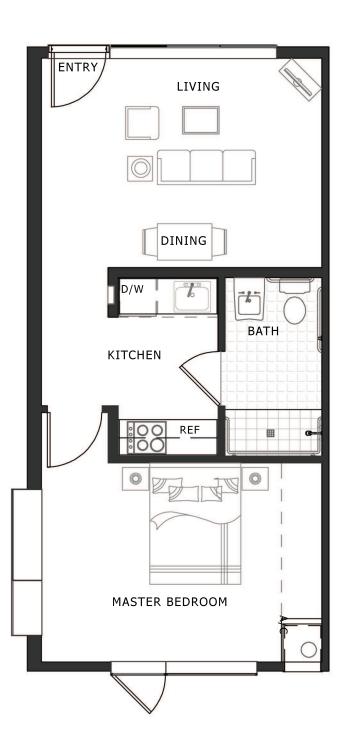

Live / Work Unit #106

FIRST FLOOR - LOBBY LEVEL

One Bedroom / One Bath

567 Interior Sq Ft 567 Total Sq Ft

Expansive glass entry wall overlooking pool area. Corner location with view of Duncan Park. Operable casement windows.