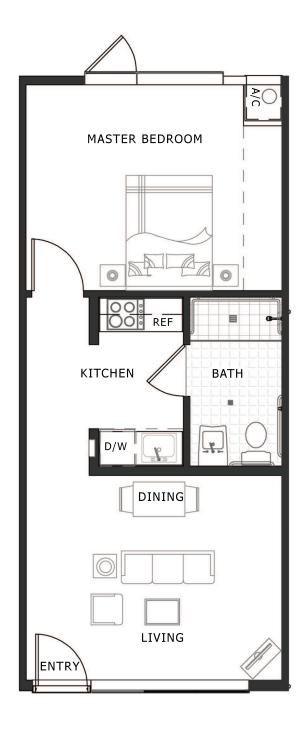

## Live / Work Unit #107

FIRST FLOOR - LOBBY LEVEL

One Bedroom / One Bath

555 Interior Sq Ft 555 Total Sq Ft

Expansive glass entry wall overlooking covered atrium area. Oversized rooms for flexible space planning. Operable casement windows.

The unit or units shown hereon are merely approximations and do not necessarily reflect the actual as-built conditions of the same. The as-built dimensions, size, layout and specifications of the unit or units may vary from the information reflected hereon and are subject to change without notice. Prices and availability are subject to change without notice. Artist's rendering based on current development concepts, which is subject to change without notice. Drawing is not to scale. Furnishings, refrigerator and washer/dryer are not included. ±Total square footage includes air conditioned space of unit, unit balcony and a percentage of common area owned in common by all owners of the condominium project.