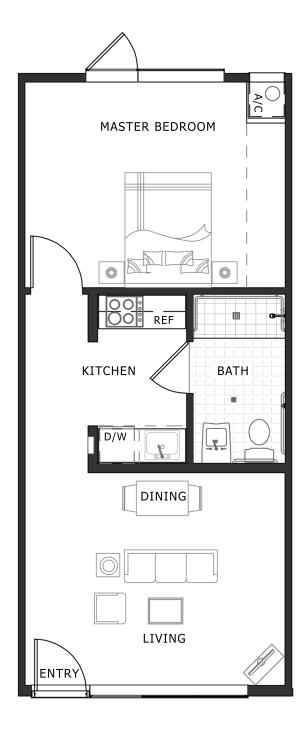

## Live / Work Unit #108

FIRST FLOOR - LOBBY LEVEL

One Bedroom / One Bath

571 Interior Sq Ft 571 Total Sq Ft

Expansive glass entry wall overlooking covered atrium area. Oversized rooms for flexible space planning. Operable casement windows.