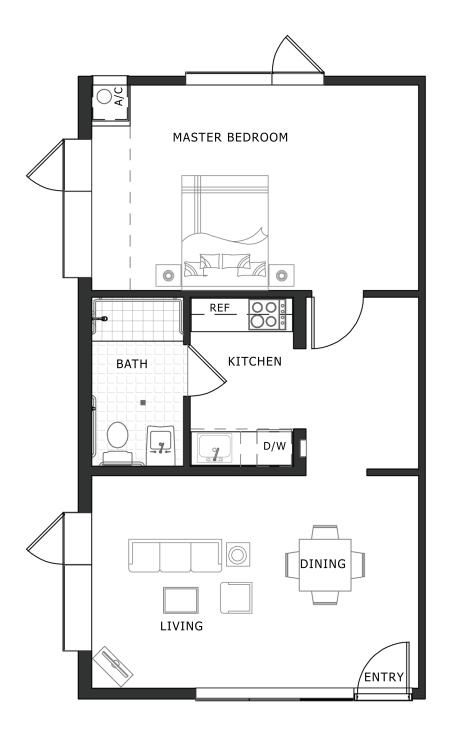

## Live / Work

Unit #109

FIRST FLOOR - LOBBY LEVEL

One Bedroom / One Bath

725 Interior Sq Ft 725 Total Sq Ft

Expansive glass entry wall overlooking covered atrium area or pool area. Oversized rooms for flexible space planning. Operable casement windows.