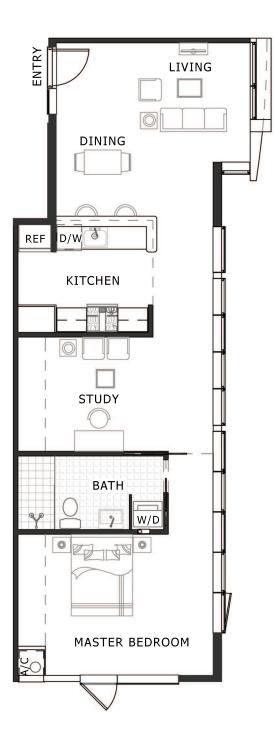

Residence Unit #201

g. ..... t

SECOND FLOOR

One Bedroom / One Bath + Study

> 892 Interior Sq Ft 892 Total Sq Ft

Corner location with entry directly off elevator lobby. Extensive glass throughout. Large additional flex space for study, guest room or home office. Operable casement windows.