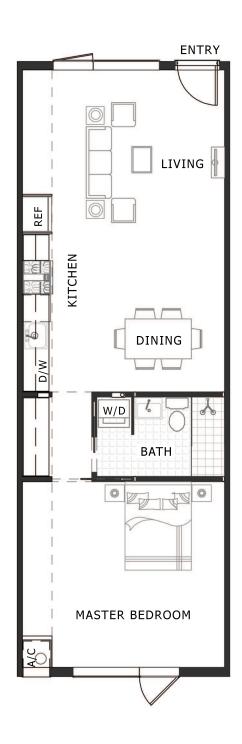

## Residence

Typical Unit: #203

and #207

SECOND FLOOR

One Bedroom / One Bath

± 753 Interior Sq Ft ± 753 Total Sq Ft

Entry overlooking covered atrium or pool area. Large one bedroom floor plan with open kitchen and living area for flexible space planning. Operable casement windows.

The unit or units shown hereon are merely approximations and do not necessarily reflect the actual as-built conditions of the same. The as-built dimensions, size, layout and specifications of the unit or units may vary from the information reflected hereon and are subject to change without notice. Prices and availability are subject to change without notice. Artist's rendering based on current development concepts, which is subject to change without notice. Drawing is not to scale. Furnishings, refrigerator and washer/dryer are not included. ±Total square footage includes air conditioned space of unit, unit balcony and a percentage of common area owned in common by all owners of the condominium project.