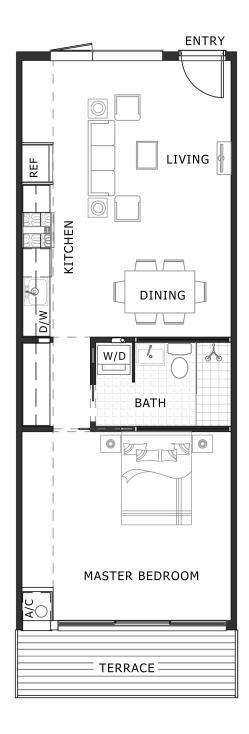

## Residence

Typical Unit: #204, #205 and #206

SECOND FLOOR

One Bedroom / One Bath

± 660 Interior Sq Ft ± 76 Terrace Sq Ft ± 736 Total Sq Ft

Entry overlooking covered atrium. Glass wall in bedroom opens onto private terrace. Operable casement windows.

The unit or units shown hereon are merely approximations and do not necessarily reflect the actual as-built conditions of the same. The as-built dimensions, size, layout and specifications of the unit or units may vary from the information reflected hereon and are subject to change without notice. Prices and availability are subject to change without notice. Artist's rendering based on current development concepts, which is subject to change without notice. Drawing is not to scale. Furnishings, refrigerator and washer/dryer are not included. ±Total square footage includes air GOVERNING AND ADDRESS AND ADDR conditioned space of unit, unit balcony and a percentage of common area owned in common by all owners of the condominium project.