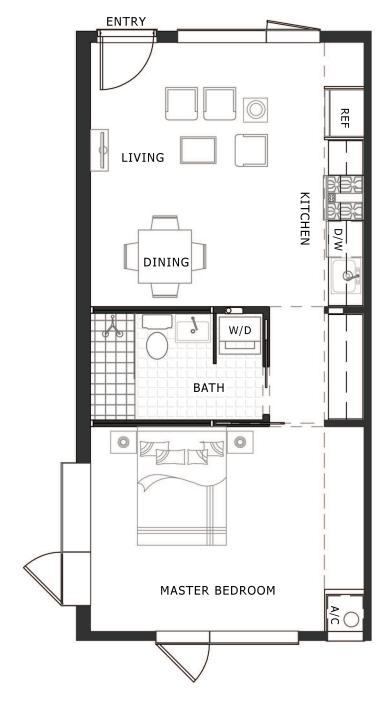

## Residence

Unit #208

SECOND FLOOR

One Bedroom / One Bath

566 Interior Sq Ft 566 Total Sq Ft

Entry overlooking pool area. Corner location with view of Duncan Park. Operable casement windows.

The unit or units shown hereon are merely approximations and do not necessarily reflect the actual as-built conditions of the same. The as-built dimensions, size, layout and specifications of the unit or units may vary from the information reflected hereon and are subject to change without notice. Prices and availability are subject to change without notice. Artist's rendering based on current development concepts, which is subject to change without notice. Drawing is not to scale. Furnishings, refrigerator and washer/dryer are not included. ±Total square footage includes air conditioned space of unit, unit balcony and a percentage of common area owned in common by all owners of the condominium project.