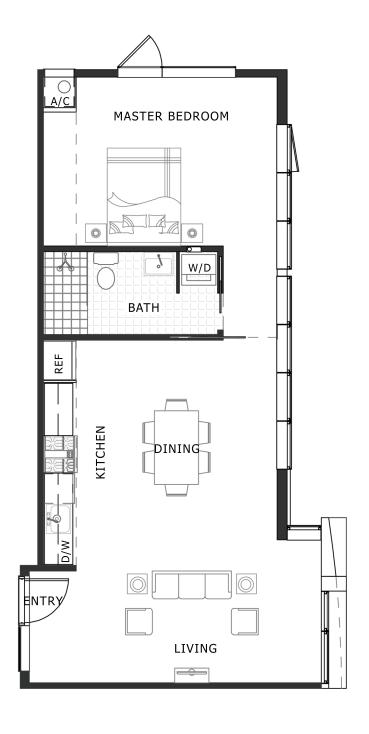

## Residence

Unit #209

SECOND FLOOR

One Bedroom / One Bath

766 Interior Sq Ft 766 Total Sq Ft

Corner location with entry directly off elevator lobby. Extensive glass throughout. Large one bedroom with open kitchen and living area for flexible space planning. Operable casement windows.