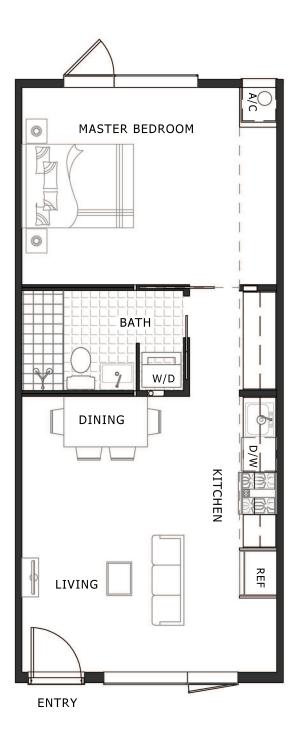

Residence

Typical Unit: #211 and #212

One Bedroom / One Bath

± 578 Interior Sq Ft ± 578 Total Sq Ft

Entry overlooking covered atrium. Oversized bedroom. Operable casement windows.

The unit or units shown hereon are merely approximations and do not necessarily reflect the actual as-built conditions of the same. The as-built dimensions, size, layout and specifications of the unit or units may vary from the information reflected hereon and are subject to change without notice. Prices and availability are subject to change without notice. Artist's rendering based on current development concepts, which is subject to change without notice. Drawing is not to scale. Furnishings, refrigerator and washer/dryer are not included. ±Total square footage includes air conditioned space of unit, unit balcony and a percentage of common area owned in common by all owners of the condominium project.