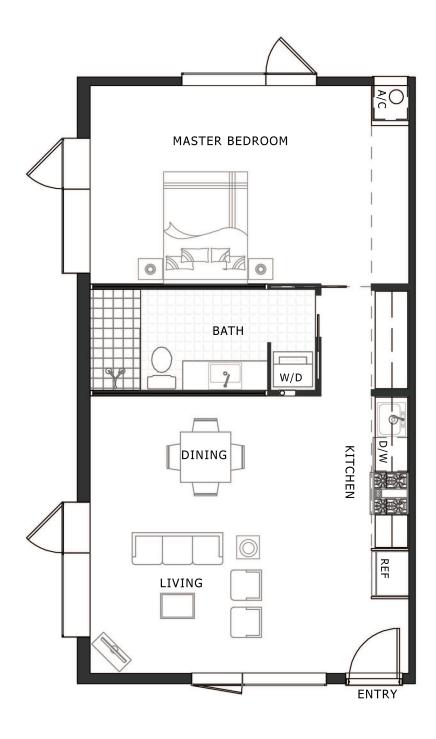

## Residence

Unit #213

One Bedroom / One Bath

725 Interior Sq Ft 725 Total Sq Ft

Entry overlooking covered atrium. Corner location with view of pool area. Oversized bedroom. Operable casement windows.

The unit or units shown hereon are merely approximations and do not necessarily reflect the actual as-built conditions of the same. The as-built dimensions, size, layout and specifications of the unit or units may vary from the information reflected hereon and are subject to change without notice. Prices and availability are subject to change without notice. Artist's rendering based on current development concepts, which is subject to change without notice. Drawing is not to scale. Furnishings, refrigerator and washer/dryer are not included. ±Total square footage includes air conditioned space of unit, unit balcony and a percentage of common area owned in common by all owners of the condominium project.